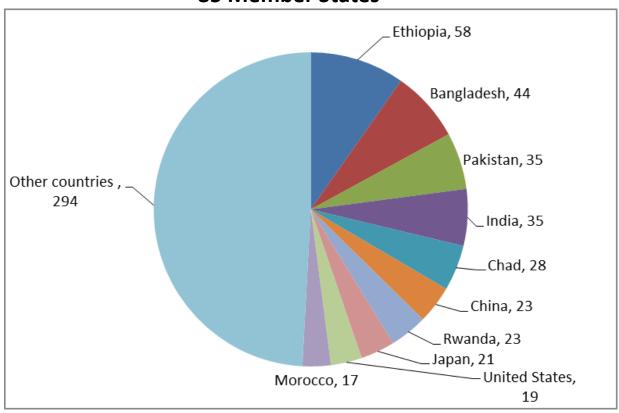

## **Outstanding Payment to Member States**

Amounts Owed for Troops/Formed Police Units and COE at 9 October 2015 (US\$ millions)

## **85 Member States**

## **TOTAL 597 million\***

\*excluding letters of assist, and death and disability claims

The United Nations Financial Situation

Regular budget

Peacekeeping
Tribunals
Capital Master Plan

| Estimated amounts owed to Governments for troops/formed police, contingent-owned |                              |                                |                                         |                                       |                                  |   |                               |                        |                                       |                 |                                     |
|----------------------------------------------------------------------------------|------------------------------|--------------------------------|-----------------------------------------|---------------------------------------|----------------------------------|---|-------------------------------|------------------------|---------------------------------------|-----------------|-------------------------------------|
| equipment and consumables, letters of assist and death and disability            |                              |                                |                                         |                                       |                                  |   |                               |                        |                                       |                 |                                     |
|                                                                                  |                              |                                |                                         |                                       |                                  |   |                               |                        |                                       |                 |                                     |
| (In thousands of US dollars)                                                     |                              |                                |                                         | (8                                    | as at 9 October 2015             | ) |                               |                        |                                       | Slide 14 update | ed as at 9 October 2015             |
| 02 October 2015                                                                  |                              |                                |                                         |                                       |                                  |   |                               |                        | 09 Octobe                             | <br>  2015      |                                     |
|                                                                                  |                              | 0                              | 2 October 2015                          |                                       |                                  |   |                               |                        | 07 001000                             | 2013            |                                     |
|                                                                                  | Total Outstanding<br>(A=B+E) | Outstanding Troop/FPU Cost (B) | COE claims (active missions) $^{a}$ (C) | COE claims (closed<br>missions) b (D) | Total outstanding<br>COE (E=C+D) |   | Total Outstanding<br>(F=J+H)* | Troop/FPU Payments (G) | Outstanding Troop/FPU<br>Cost (H=B-G) | COE payment (I) | Outstanding COE Payment $(J=E-I)^d$ |
| Government                                                                       |                              |                                |                                         | , , ,                                 | `                                |   | , í                           |                        | •                                     |                 | · · ·                               |
| Total                                                                            | 1 038 350                    | 313 872                        | 638 031                                 | 86 447                                | 724 478                          |   | 598 263                       | 265 496                | 48 377                                | 174 593         | 549 886                             |
| Argentina                                                                        | 1,807                        | 842                            | 965                                     | -                                     | 965                              |   | 1,430                         | 377                    | 465                                   | -               | 965                                 |
| Australia                                                                        | 3,316                        | -                              | -                                       | 3,316                                 | 3,316                            |   | 3,316                         | -                      | -                                     | -               | 3,316                               |
| Austria                                                                          | 301                          | 210                            | 27                                      | 64                                    | 91                               |   | 301                           | -                      | 210                                   | -               | 91                                  |
| Bangladesh                                                                       | 84,053                       | 27,734                         | 56,005                                  | 314                                   | 56,319                           |   | 43,772                        | 23,293                 | 4,441                                 | 16,989          | 39,330                              |
| Belgium                                                                          | 13                           | -                              | 13                                      | -                                     | 13                               |   | 13                            | -                      | -                                     | -               | 13                                  |
| Benin                                                                            | 7,852                        | 2,890                          | 4,962                                   | -                                     | 4,962                            |   | 4,006                         | 2,396                  | 494                                   | 1,449           | 3,513                               |
| Bolivia                                                                          | 7,610                        | -                              | 7,610                                   | - 020                                 | 7,610                            |   | 7,610                         | -                      | -                                     | -               | 7,610                               |
| Bosnia and Herzegovina                                                           | 930                          | -                              | -                                       | 930                                   | 930                              |   | 930                           | -                      | -                                     | -               | 930                                 |
| Brazil                                                                           | 5,268                        | 1,633                          | 3,228                                   | 407                                   | 3,635                            |   | 5,268                         | -                      | 1,633                                 | -               | 3,635                               |
| Bulgaria                                                                         | 341                          | -                              | - 10.026                                | 341                                   | 341                              |   | 341                           | -                      | -                                     | - 2.101         | 341                                 |
| Burkina Faso                                                                     | 15,000                       | 4,964                          | 10,036                                  | -                                     | 10,036                           |   | 7,845                         | 4,964                  | - 1 101                               | 2,191           | 7,845                               |
| Burundi                                                                          | 11,121                       | 1,491                          | 9,630                                   | -                                     | 9,630                            |   | 11,121                        | -                      | 1,491                                 | - 1 015         | 9,630                               |
| Cambodia                                                                         | 7,073                        | 1,080                          | 5,993                                   | -                                     | 5,993                            |   | 5,497                         | 559                    | 521                                   | 1,017           | 4,976                               |
| Cameroun                                                                         | 11,903                       | 1,686                          | 10,217                                  | ( 0(2                                 | 10,217                           |   | 11,903                        | -                      | 1,686                                 | -               | 10,217                              |
| Canada                                                                           | 6,063                        | -                              | - 27 (20                                | 6,063                                 | 6,063                            |   | 6,063                         | -                      | -                                     | -               | 6,063                               |
| Chad<br>Chile                                                                    | 28,104<br>1,909              | -<br>448                       | 27,630<br>1,383                         | 475<br>78                             | 28,104<br>1,461                  |   | 28,104<br>1,909               | -                      | - 448                                 | -               | 28,104<br>1,461                     |
|                                                                                  | 42,669                       | 11,675                         | 30,853                                  | 141                                   | 30,994                           |   | 23,293                        | 11,129                 | 546                                   | 8,247           | 22,747                              |
| China                                                                            | 8,712                        | 1,183                          | 7,529                                   | 141                                   |                                  |   | 8,712                         | -                      | 1,183                                 | 8,247           |                                     |
| Congo, Democratic Republic                                                       | 6,609                        | 1,183                          | 5,354                                   |                                       | 7,529<br>5,354                   |   | 6,609                         |                        | 1,183                                 | -               | 7,529<br>5,354                      |
| Croatia                                                                          | 0,009                        | 1,233                          | 5,334                                   |                                       | 5,334                            |   | 0,009                         | -                      | 1,255                                 | -               | 5,334                               |
| Denmark                                                                          | 8,100                        | -                              | -                                       | 8,100                                 | 8,100                            |   | 8,100                         | -                      |                                       | -               | 8,100                               |
| Djibouti                                                                         | 2,449                        | 746                            | 1,703                                   | 8,100                                 | 1,703                            |   | 1,338                         | 746                    |                                       | 365             | 1,338                               |
| Ecuador                                                                          | 2,449                        | 740                            | 1,703                                   | -                                     | 1,703                            |   | 1,556                         | 740                    |                                       | - 303           | 1,556                               |
| El Salvador                                                                      | 317                          | 115                            | 202                                     | -                                     | 202                              |   | 317                           |                        | 115                                   | _               | 202                                 |
| Ethiopia Ethiopia                                                                | 87,017                       | 24,064                         | 62,953                                  |                                       | 62,953                           |   | 58,287                        | 18,340                 | 5,724                                 | 10,389          | 52,563                              |
| Fiji                                                                             | 533                          | 530                            | 3                                       | -                                     | 3                                |   | 533                           | 18,540                 | 530                                   | 10,369          | 32,503                              |
| Finland                                                                          | 1,602                        | 441                            | 1,161                                   |                                       | 1,161                            |   | 1,602                         |                        | 441                                   | _               | 1,161                               |
| France                                                                           | 12,157                       | 1,060                          | 4,435                                   | 6,661                                 | 11,097                           |   | 11,891                        |                        | 1,060                                 | 266             | 10,831                              |
| Gabon                                                                            | 4,504                        | 579                            | 3,895                                   | 30                                    | 3,925                            |   | 4,504                         |                        | 579                                   | -               | 3,925                               |
| Gambia                                                                           | 1,108                        | 1,108                          | -                                       | -                                     | 3,723                            |   | - 4,304                       | 1,108                  | -                                     | _               | -                                   |
| Germany                                                                          | 987                          | 83                             | 592                                     | 312                                   | 904                              |   | 987                           | -                      | 83                                    | _               | 904                                 |
| Ghana                                                                            | 25,031                       | 10,195                         | 14,346                                  | 490                                   | 14,836                           |   | 12,257                        | 8,926                  | 1,269                                 | 3,848           | 10,988                              |
| Greece                                                                           | 134                          | 73                             | 61                                      | -                                     | 61                               |   | 134                           |                        | 73                                    | 5,646           | 61                                  |
| Guatemala                                                                        | 1,720                        | 868                            | 852                                     |                                       | 852                              |   | 505                           | 799                    | 69                                    | 416             | 436                                 |
| Guinea                                                                           | 1,974                        | -                              | 1,974                                   | _                                     | 1,974                            |   | 1,974                         | -                      | -                                     | -               | 1,974                               |
| Guinea-Bissau                                                                    | -                            | _                              | -                                       | -                                     | -                                |   | -                             | _                      | -                                     | -               | -                                   |
| Honduras                                                                         | 49                           | 49                             | -                                       | _                                     | -                                |   | 49                            | _                      | 49                                    | _               | -                                   |